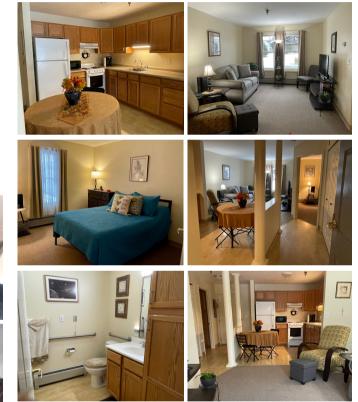

### **YOUR APARTMENT**

Heat, hot water & electricity are included in your rent. There is a monthly fee if you have an air conditioner to cover the extra cost of electricity. Every apartment is equipped for telephone. internet & cable connectivity. You will be responsible for these charaes if you chose these services.

The average apartment size is approximately 535 square feet.

Kitchen: 10' x 10' Hall: 13' x 4 Living Room: 12' x 14'6" Bedroom: 10'3" x 12'6" 2 Closets: 2'2" x 5'6"

Bathroom: 9" x 7'8"